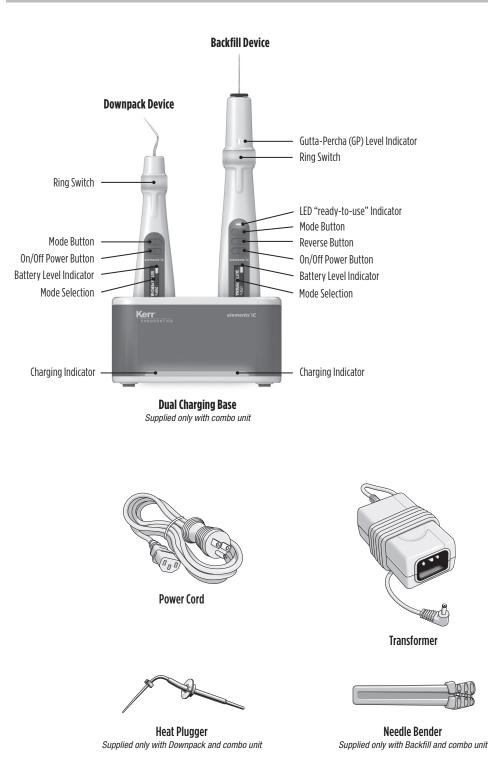

## elements<sup>™</sup> IC

The cordless elements<sup>™</sup> IC obturation system combines a Downpack heat source with a Backfill extruder. The Downpack device provides fast heating of the heat plugger with precisely controlled temperature and timing, making it suitable for single-motion downpack obturation of the apical portion of the root canal. Utilizing single-use gutta-percha cartridges, the ergonomic Backfill device has a motorized extruder system for precise temperature and speed control for a 3-dimensional obturation of the root canal system.